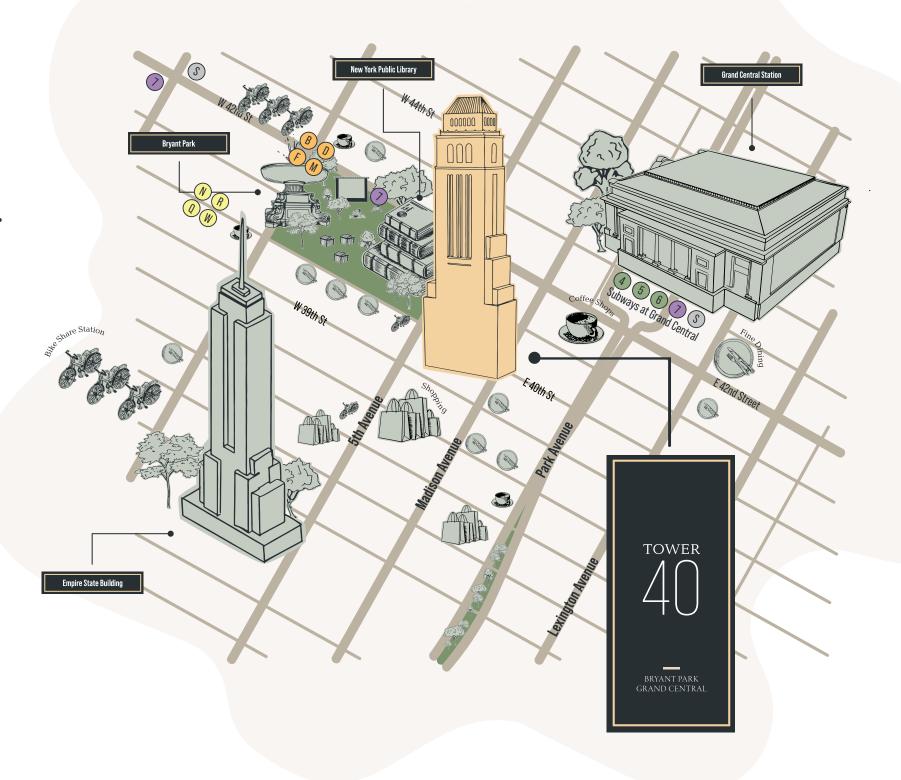

## Bryant Park and Grand Central. A neighborhood that needs no introduction.

The best that New York City has to offer is all outside **Tower 40's** front door. Stroll the winter market with a fresh coffee or take a class on the grass at Bryant Park during the warmer months – this neighborhood is open and welcoming all four seasons of the year. Major corporations, restaurateurs, hoteliers, retailers, and fitness gurus all have made the smart decision to call this neighborhood their home.

Experience classic New York steps to everything you need.

Multiple modes of transit are all within minutes of Tower 40.