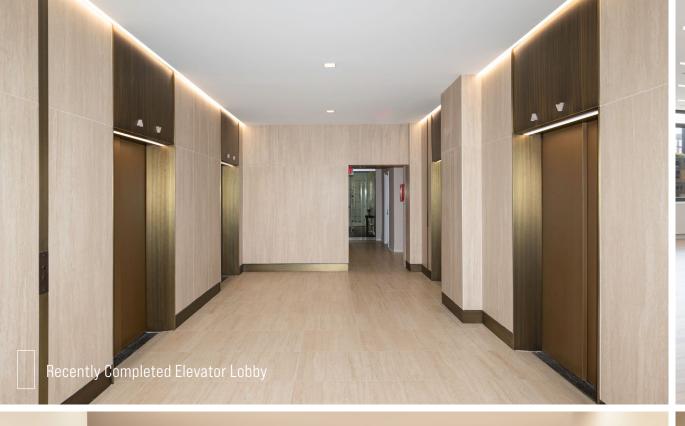

Refined elegance and classic sophistication finally come together.

The historic 10 East 40th is being transformed into **Tower 40** to meet the needs of today's most discerning companies. With a **full lobby renovation** completed, **common corridor renovations**, a modern and light filled **pre-built program**, **turn-key suites** and **full floor opportunities**, **Tower 40** is ready for its new life.

Bright open spaces. Expansive views. Modern pre-builts.

Renovated elevator lobbies welcome tenants into tastefully designed, bright and airy pre-builts ranging in space from 2,700 SF to 4,300 SF with expansive views.