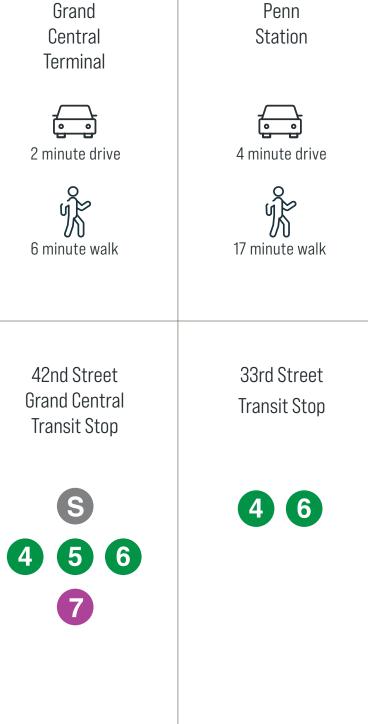

Experience classic New York steps to everything you need.

Multiple modes of transit are all within minutes of Tower 40.