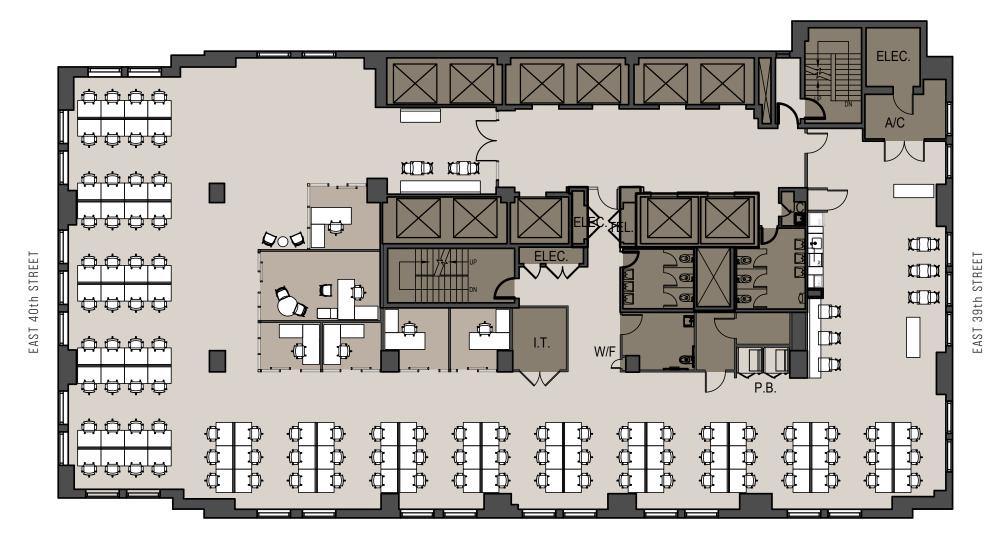

#### High-rise (E22-E48): Apx 5,500-8,900 RSF

# As-Built Test Fit 30th Floor | 8,770 RSF

# As-Built Test Fit 26th Floor | 7,910 RSF

## As-Built Test Fit 18th Floor | 10,735 RSF

## As-Built Test Fit 15th Floor | 10,700 RSF