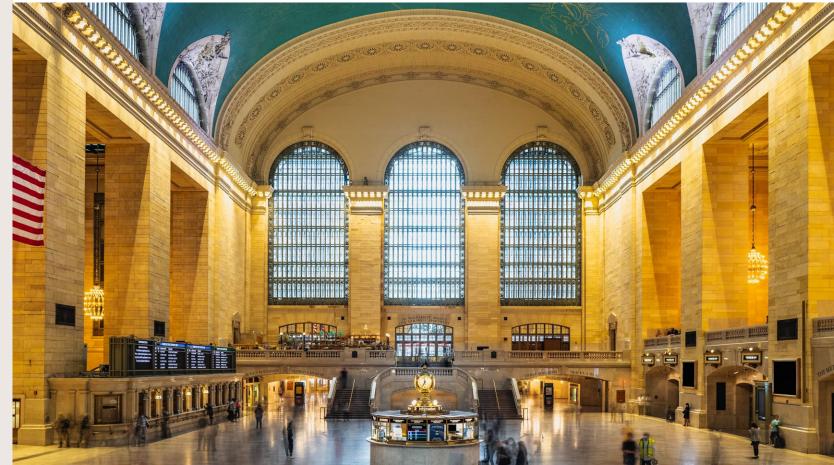

Spaces with everything you want, in a neighborhood that's both aspirational and inspirational.

Overlooking Bryant Park, and steps from Grand Central, **Tower 40** has something to fit every tenant's needs. Availabilities include newly designed partial and full floor pre-builts, with suites ranging in size from 2,700 SF up to 4,300 SF and full floor opportunities.

## Bryant Park and Grand Central. A neighborhood that needs no introduction.

The best that New York City has to offer is all outside **Tower 40's** front door. Stroll the winter market with a fresh coffee or take a class on the grass at Bryant Park during the warmer months – this neighborhood is open and welcoming all four seasons of the year. Major corporations, restaurateurs, hoteliers, retailers, and fitness gurus all have made the smart decision to call this neighborhood their home.