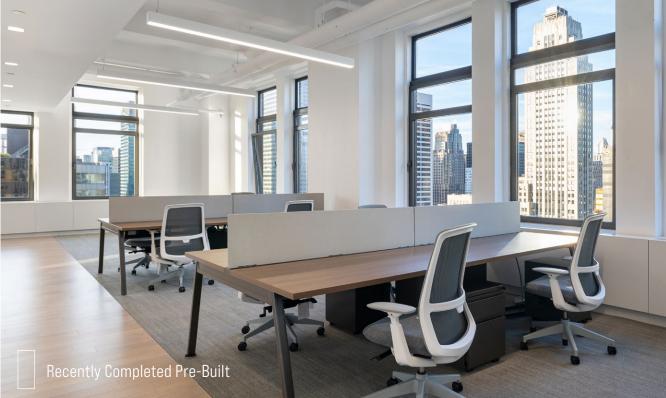

Bright open spaces. Expansive views. Modern pre-builts.

Renovated elevator lobbies welcome tenants into tastefully designed, bright and airy pre-builts ranging in space from 2,700 SF to 4,300 SF with expansive views.

# Pre-Built Test Fit Full Tower Floor | 7,798 RSF Office Intensive Layout

- **34** Seatcount
- 8 Offices
- **25** Workstations
- 1 Receptionist
- **34** Total Collaboration Seats
- **28** Enclosed Collaboration Seats
- **6** Open Collaboration Seats
- **229** RSF/PP