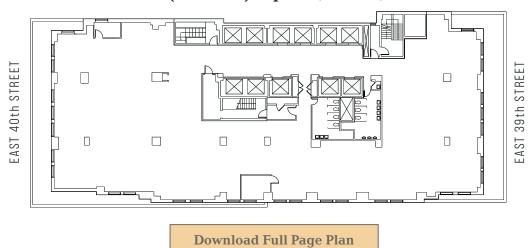

# EAST 40th STREET Download Full Page Plan

Base floors (E2-E11): Apx 16,500 RSF