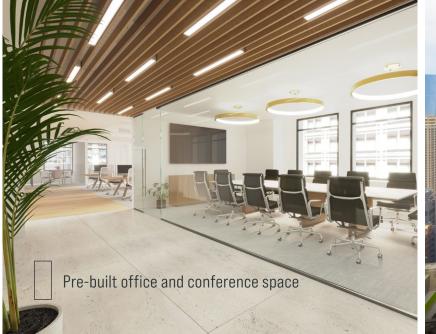

Bright open spaces. Expansive views. Modern pre-builts.

Renovated elevator lobbies welcome tenants into tastefully designed, bright and airy pre-builts ranging in space from 2,700 SF to 4,300 SF with expansive views.