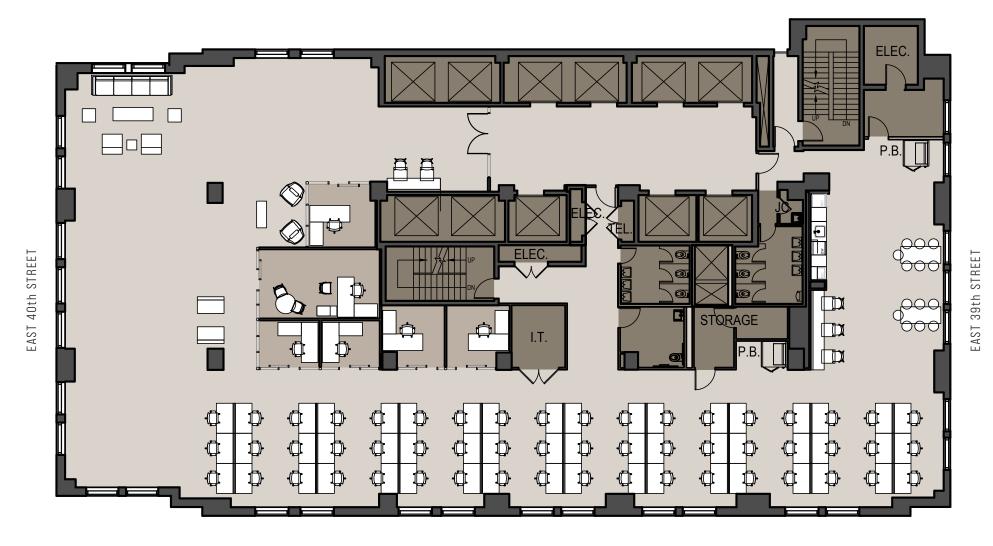

# Pre-Built Test Fit Full Tower Floor | 7,798 RSF Office Intensive Layout

- **34** Seatcount
- 8 Offices
- **25** Workstations
- 1 Receptionist
- **34** Total Collaboration Seats
- **28** Enclosed Collaboration Seats
- **6** Open Collaboration Seats
- **229** RSF/PP

Download Full Page Plan