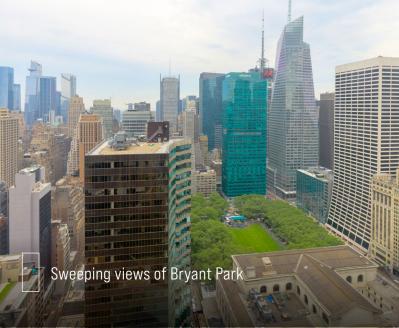

## Bryant Park and Grand Central. A neighborhood that needs no introduction.

The best that New York City has to offer is all outside **Tower 40's** front door. Stroll the winter market with a fresh coffee or take a class on the grass at Bryant Park during the warmer months – this neighborhood is open and welcoming all four seasons of the year. Major corporations, restaurateurs, hoteliers, retailers, and fitness gurus all have made the smart decision to call this neighborhood their home.