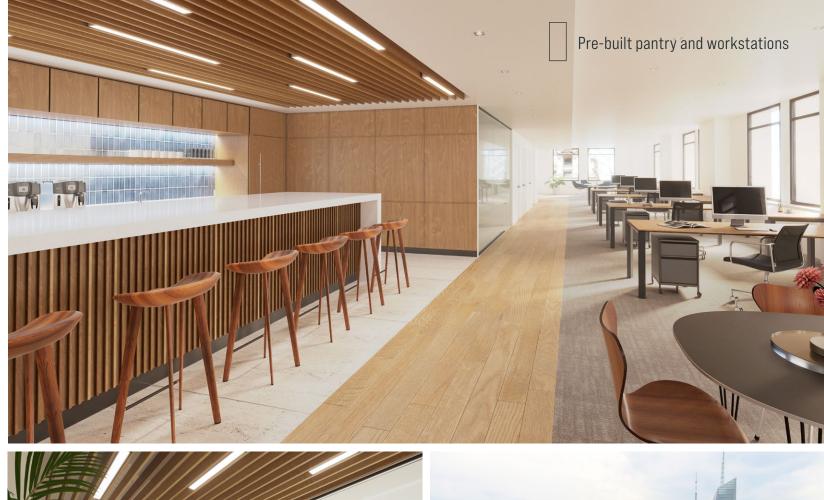

Bright open spaces. Expansive views. Modern pre-builts.

Renovated elevator lobbies welcome tenants into tastefully designed, bright and airy pre-builts ranging in space from 2,700 SF to 4,300 SF with expansive views.