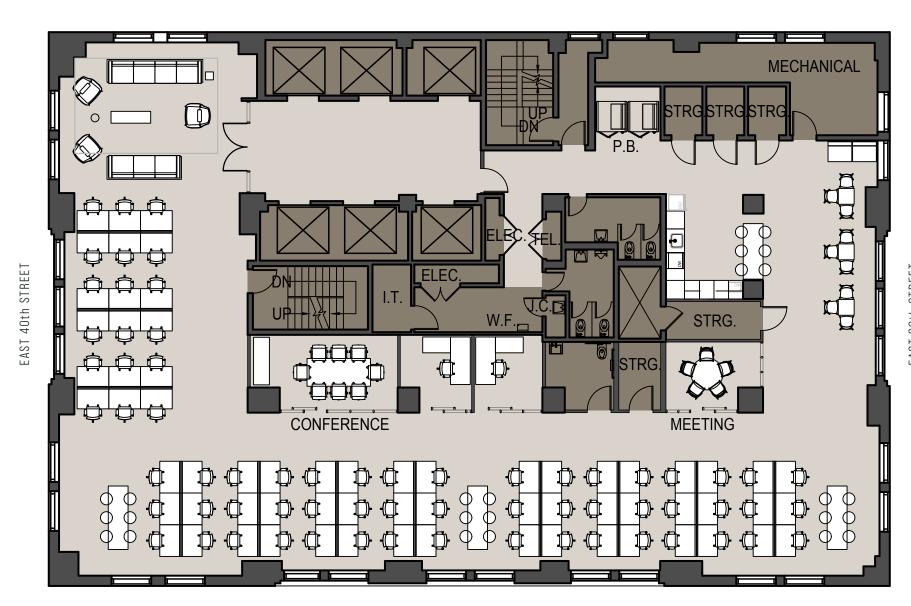

# EAST 40th STREET Download Full Page Plan

Base floors (E2-E11): Apx 16,500 RSF

# Pre-Built Test Fit Full Tower Floor | 7,798 RSF Office Intensive Layout

- **34** Seatcount
- 8 Offices
- **25** Workstations
- 1 Receptionist
- **34** Total Collaboration Seats
- **28** Enclosed Collaboration Seats
- **6** Open Collaboration Seats
- **229** RSF/PP