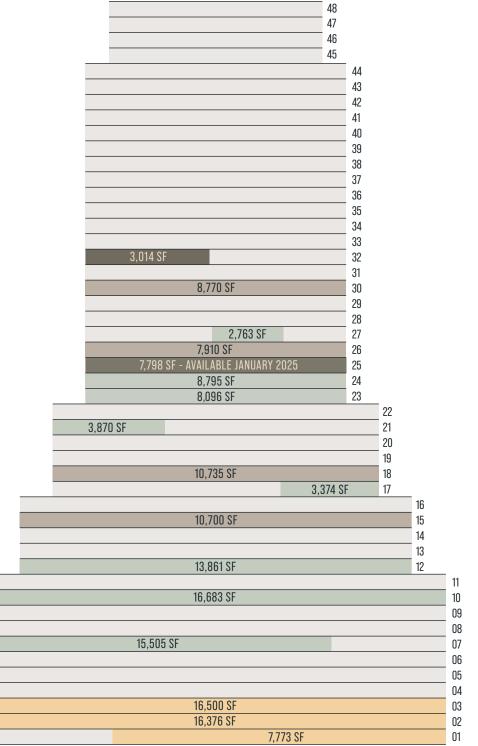

## Leasing Availabilities

Something for everyone at **Tower 40** - small suites, built spaces and full floors are ready to welcome their new tenants.

AVAILABLE

PRE-BUILT

AS-BUILT

BUILDING-WITHIN-A-BUILDING