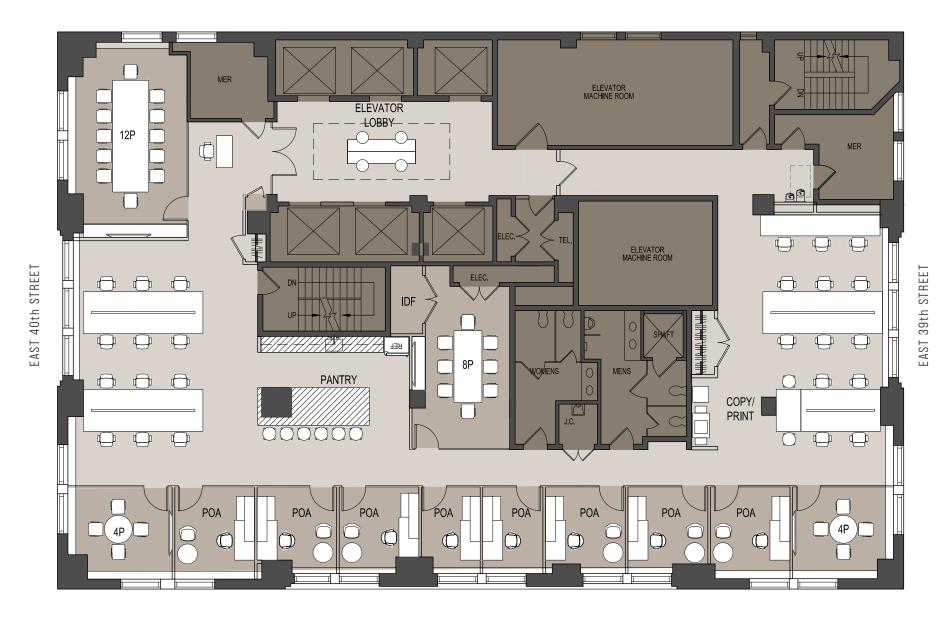

# Pre-Built Test Fit Full Tower Floor | 7,798 RSF Office Intensive Layout

- **34** Seatcount
- 8 Offices
- **25** Workstations
- 1 Receptionist
- **34** Total Collaboration Seats
- **28** Enclosed Collaboration Seats
- **6** Open Collaboration Seats
- **229** RSF/PP