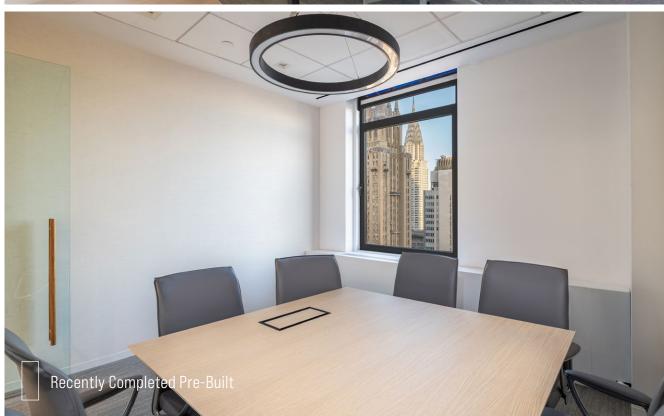

Bright open spaces. Expansive views. Modern pre-builts.

Renovated elevator lobbies welcome tenants into tastefully designed, bright and airy pre-builts ranging in space from 2,700 SF to 4,300 SF with expansive views.

## Leasing Availabilities

Something for everyone at **Tower 40** - small suites, built spaces and full floors are ready to welcome their new tenants.

AVAILABLE

PRE-BUILT

AS-BUILT

BUILDING-WITHIN-A-BUILDING