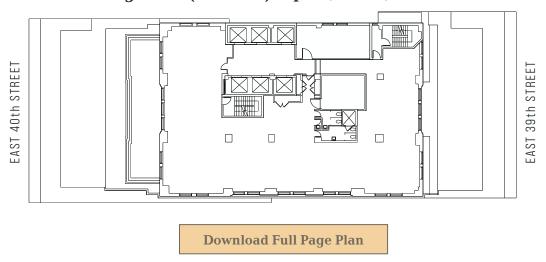

#### Mid-rise (E12-E21): Apx 10,000-14,000 RSF

#### High-rise (E22-E48): Apx 5,500-8,900 RSF