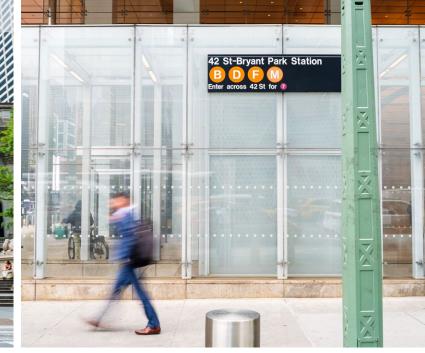

Experience classic New York steps to everything you need.

Multiple modes of transit are all within minutes of Tower 40.