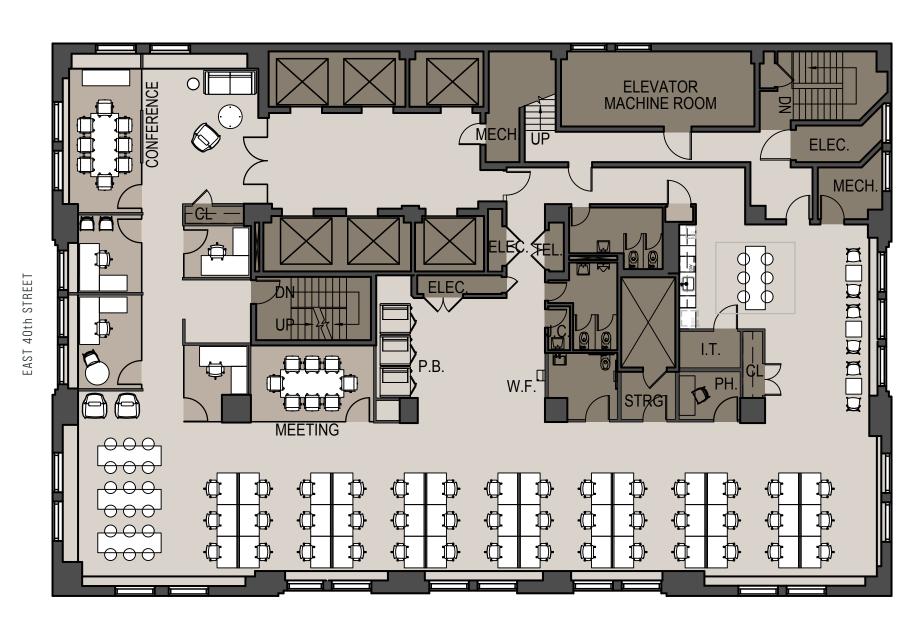

#### Mid-rise (E12-E21): Apx 10,000-14,000 RSF

# Pre-Built Test Fit 32nd Floor | 3,014 RSF

Download Full Page Plan