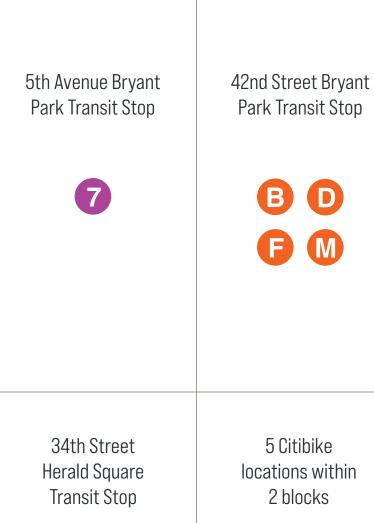

Experience classic New York steps to everything you need.

Multiple modes of transit are all within minutes of Tower 40.