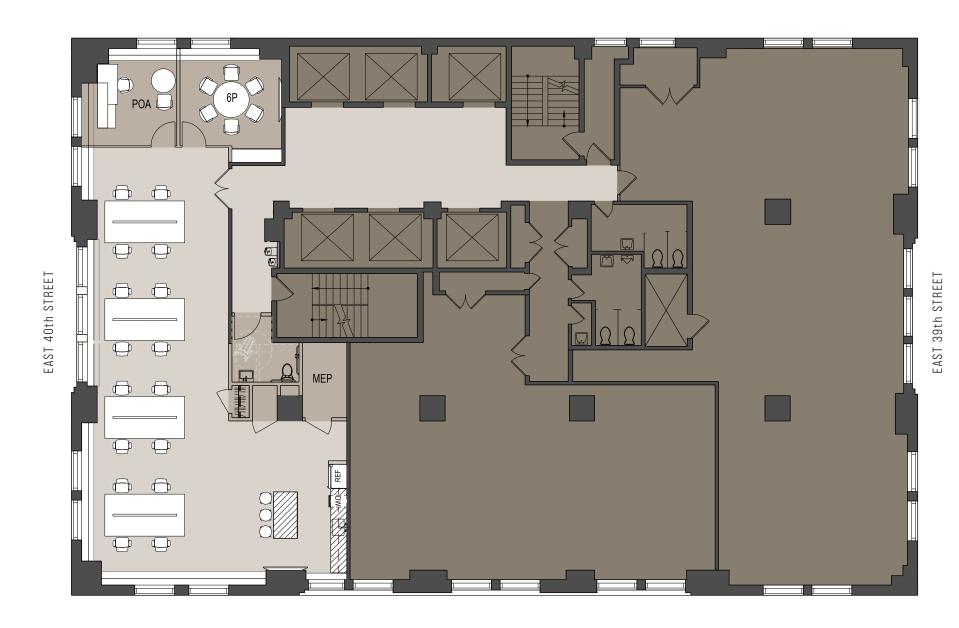

## Core & Shell Floorplans

# EAST 40th STREET Download Full Page Plan

Base floors (E2-E11): Apx 16,500 RSF